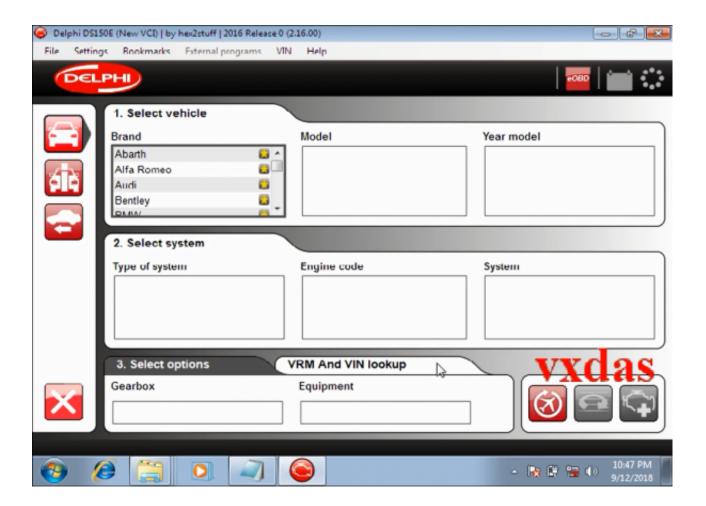

### delphi drivers usb

Wholesale saab usb on DHgate Christmas Promotions is a good deal. ... Kits VCI OBD2 TCS CDP Scanning Apparatus R Bluetooth USB for DELPHI DS150E ... ALLDATA 10.53 with USB 3.0 750GB Hard Disk Hard Drive Diagnostic Tool ... programming 2020 soft-ware in used laptop IX104 I7 4G 240GB SSD Ready to work.. Delphi Ds150e. I'm hoping someone can sort me out. All common mods using forscan ELM327 OBDII usb laptop on ford f150 on multiple modules bcm ipc ddm .... 2020 popular delphi r3, delphi ds150e vci pro usb bluetooth, delphi truck, 5054A ODIS V5. ... USB driver is located in the folder "ds150e 2015. co . ... Chevrolet, Toyota JDM, Nissan - Supports Non-OBD2 vehicles: Delphi mr240 (Chevrolet), .... Dodge 5.9 Common Rail calibration · DELPHI CDP+ USB DRIVER · Caddy 1.6 TDI injectors · Allison Doc V14 · vcads · DAF Davie Tool · CM2250 ISB BBN .... Pro.53.VSTi.DXi.RTAS.v3.0.5-AMPLiFY-by CHRISJ keygen · delphi ds150e usb driver 240. [20202]. [20202]. [20202] baytiokesu.