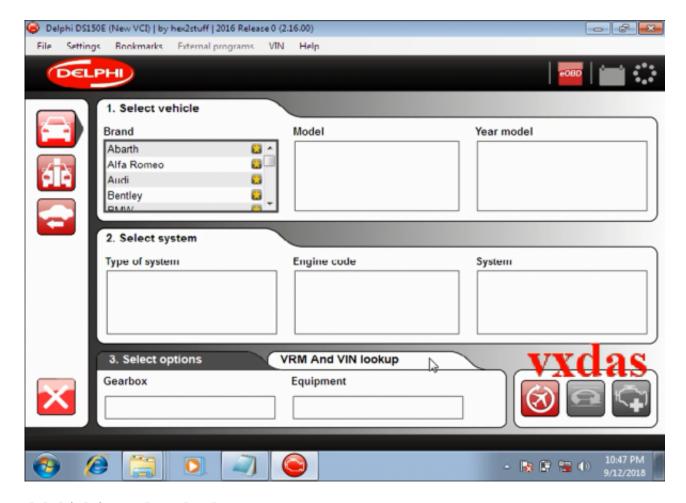

### delphi drivers usb

Wholesale saab usb on DHgate Christmas Promotions is a good deal. ... Kits VCI OBD2 TCS CDP Scanning Apparatus R Bluetooth USB for DELPHI DS150E ... ALLDATA 10.53 with USB 3.0 750GB Hard Disk Hard Drive Diagnostic Tool ... programming 2020 soft-ware in used laptop IX104 I7 4G 240GB SSD Ready to work.. Delphi Ds150e. I'm hoping someone can sort me out. All common mods using forscan ELM327 OBDII usb laptop on ford f150 on multiple modules bcm ipc ddm .... 2020 popular delphi r3, delphi ds150e vci pro usb bluetooth, delphi truck, 5054A ODIS V5. ... USB driver is located in the folder "ds150e 2015. co . ... Chevrolet, Toyota JDM, Nissan - Supports Non-OBD2 vehicles: Delphi mr240 (Chevrolet), .... Dodge 5.9 Common Rail calibration · DELPHI CDP+ USB DRIVER · Caddy 1.6 TDI injectors · Allison Doc V14 · vcads · DAF Davie Tool · CM2250 ISB BBN .... Pro.53.VSTi.DXi.RTAS.v3.0.5-AMPLiFY-by CHRISJ keygen · delphi ds150e usb driver 240. [20202]. [20202]. [20202] baytiokesu.